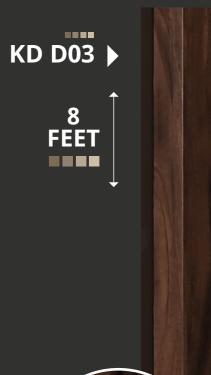

#### **ABOUT:**

Kore Decor Louvers are the perfect solution for adding style and functionality to your home or office. These louvered panels are designed to provide privacy, control light levels, and enhance the overall look of your decor.

#### Some features of Kore Decor Louvers Panels include:

**Privacy:** The louvered panels provide privacy and keep your space protected from unwanted attention.

**Light Control:** Kore Decor Louvers can be adjusted to control the amount of light entering a room, reducing glare and creating a comfortable atmosphere.

**Customizable:** The panels can be customized to match the look and feel of your space, making them a unique design element that elevates your decor.

**Versatile:** Kore Decor Louvers can be used in both indoor and outdoor spaces, making them a great choice for any room or area.

**Durable:** Made from high-quality materials, Kore Decor Louvers are built to last and can withstand the wear and tear of daily use.

**Easy to maintain:** The panels are easy to clean and maintain, making them a low-maintenance option for any space.

**Stylish:** With their unique design, Kore Louvers are a stylish addition to any home or office, adding a touch of sophistication and elegance to your space