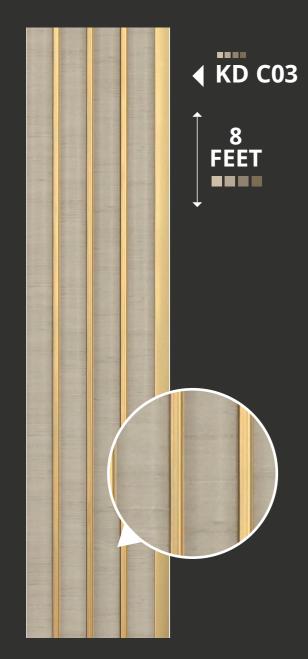

#### "WATCH OUT FOR YOUR DECOR UNVEIL."

High Grade PVC

Thickness 10 mm

Seamless Planks

Termite Resistant

Boree Free

100% Water Resistant

Envirinment Friendly

No Formaldehyde

Note: use same batch material to avoid colour variation. avoid form direct sunlight it.