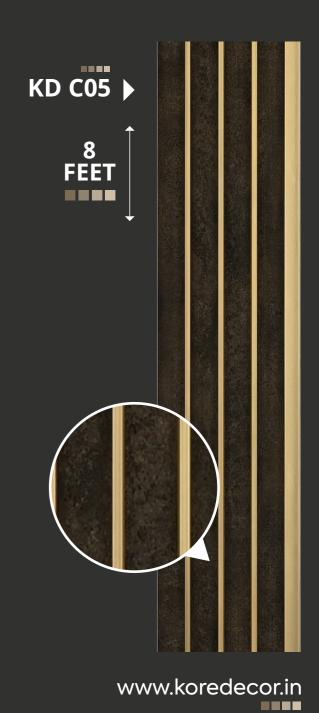

#### Some features of Kore Decor Louvers Panels include:

**Privacy:** The louvered panels provide privacy and keep your space protected from unwanted attention.

**Light Control:** Kore Decor Louvers can be adjusted to control the amount of light entering a room, reducing glare and creating a comfortable atmosphere.

**Customizable:** The panels can be customized to match the look and feel of your space, making them a unique design element that elevates your decor.

**Versatile:** Kore Decor Louvers can be used in both indoor and outdoor spaces, making them a great choice for any room or area.

**Durable:** Made from high-quality materials, Kore Decor Louvers are built to last and can withstand the wear and tear of daily use.

**Easy to maintain:** The panels are easy to clean and maintain, making them a low-maintenance option for any space.

**Stylish:** With their unique design, Kore Louvers are a stylish addition to any home or office, adding a touch of sophistication and elegance to your space