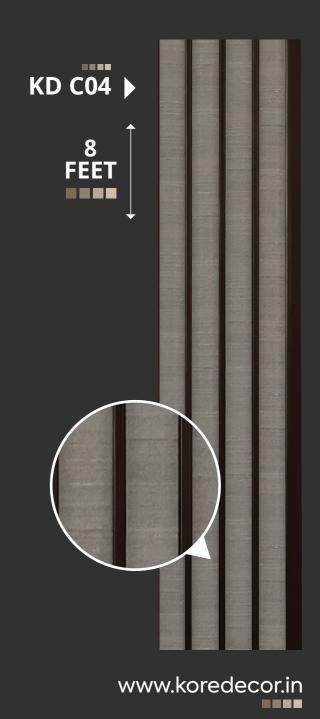

#### "WATCH OUT FOR YOUR DECOR UNVEIL."

High Grade PVC

Thickness 10 mm

Seamless Planks

Termite Resistant

Boree Free

100% Water Resistant

Envirinment Friendly

No Formaldehyde

Note: use same batch material to avoid colour variation. avoid form direct sunlight it.