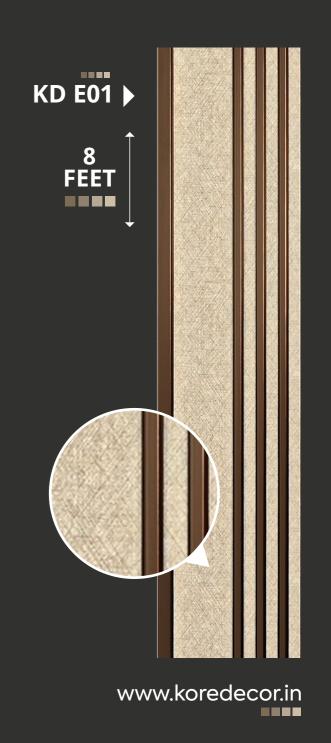

#### "WATCH OUT FOR YOUR DECOR UNVEIL."

High Grade PVC

Thickness 10 mm

Seamless Planks

Termite Resistant

Boree Free

100% Water Resistant

Envirinment Friendly

No Formaldehyde

Note: use same batch material to avoid colour variation. avoid form direct sunlight it.