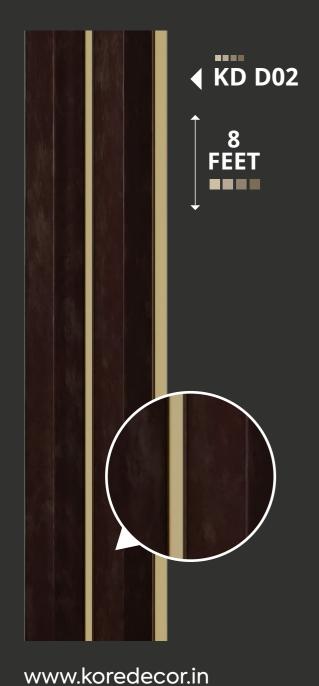

#### **ABOUT:**

Kore Decor Louvers are the perfect solution for adding style and functionality to your home or office. These louvered panels are designed to provide privacy, control light levels, and enhance the overall look of your decor.

#### Some features of Kore Decor Louvers Panels include:

**Privacy:** The louvered panels provide privacy and keep your space protected from unwanted attention.

**Light Control:** Kore Decor Louvers can be adjusted to control the amount of light entering a room, reducing glare and creating a comfortable atmosphere.

**Customizable:** The panels can be customized to match the look and feel of your space, making them a unique design element that elevates your decor.

**Versatile:** Kore Decor Louvers can be used in both indoor and outdoor spaces, making them a great choice for any room or area.

**Durable:** Made from high-quality materials, Kore Decor Louvers are built to last and can withstand the wear and tear of daily use.

**Easy to maintain:** The panels are easy to clean and maintain, making them a low-maintenance option for any space.

**Stylish:** With their unique design, Kore Louvers are a stylish addition to any home or office, adding a touch of sophistication and elegance to your space