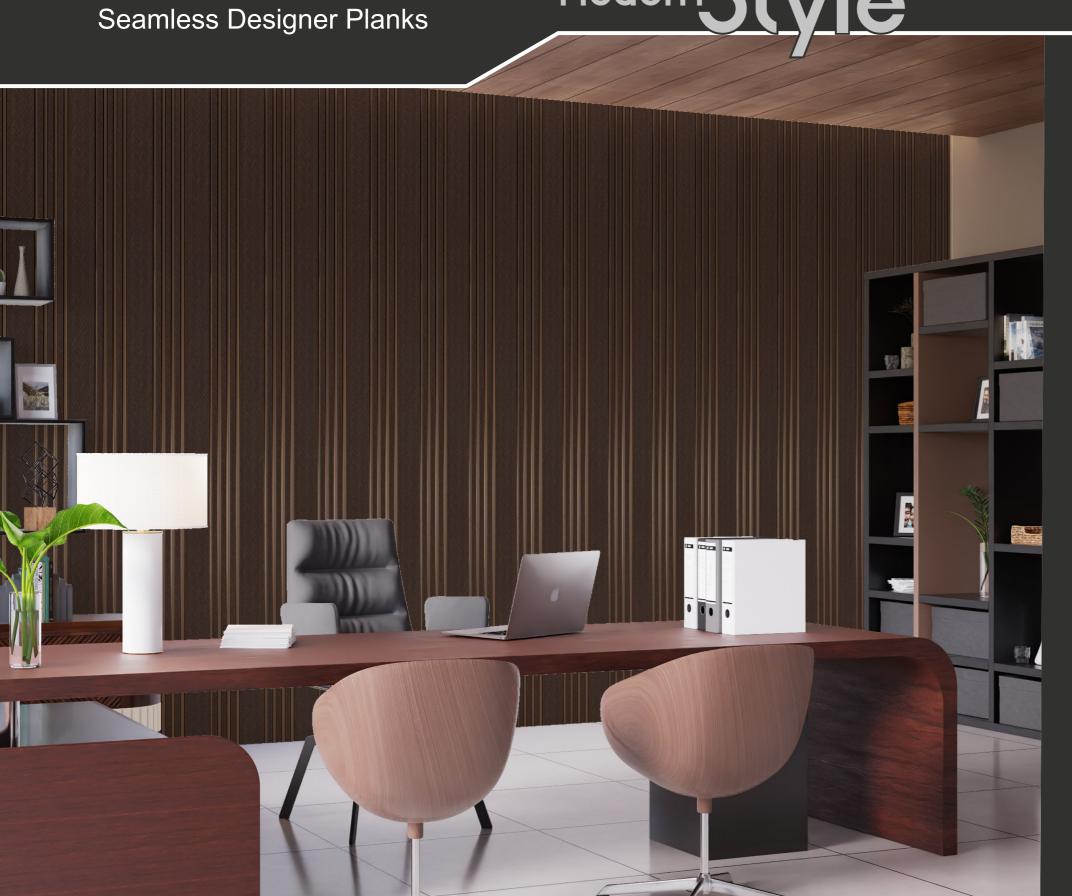

#### **ABOUT:**

Kore Decor Louvers are the perfect solution for adding style and functionality to your home or office. These louvered panels are designed to provide privacy, control light levels, and enhance the overall look of your decor.

With their customizable design, Kore Louvers can be tailored to match the look and feel of your space. Whether you're looking for a solution for your outdoor living area, or want to add a unique touch to your indoor space, Kore Louvers offer a versatile and stylish option.

**Stylish:** With their unique design, Kore Louvers are a stylish addition to any home or office, adding a touch of sophistication and elegance to your space