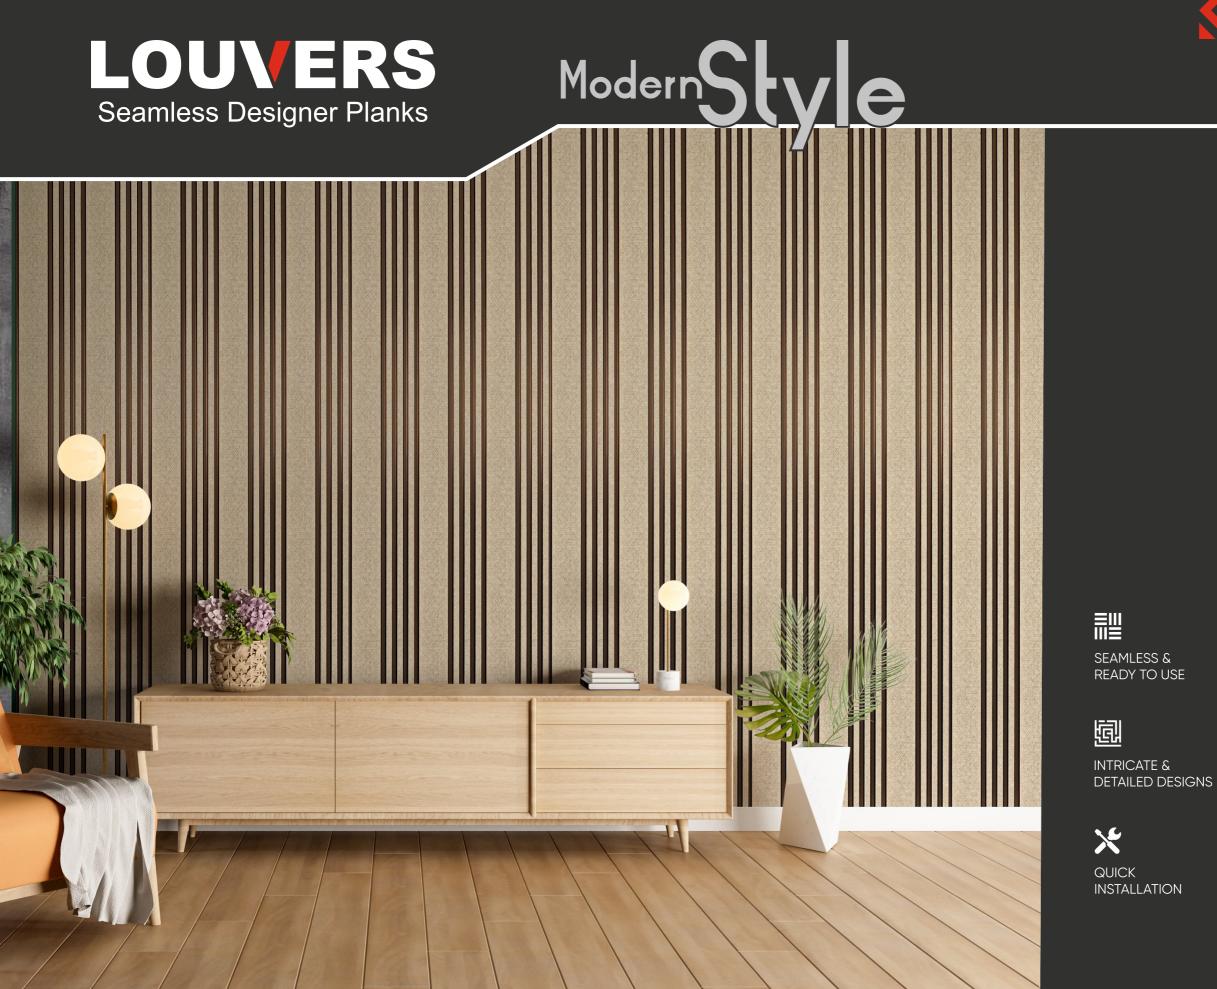

### LOUVERS Seamless Designer Planks

www.koredecor.in

SEAMLESS & READY TO USE

INTRICATE &
DETAILED DESIGNS

ModernStyle

#### **ABOUT:**

Kore Decor Louvers are the perfect solution for adding style and functionality to your home or office. These louvered panels are designed to provide privacy, control light levels, and enhance the overall look of your decor.

With their customizable design, Kore Louvers can be tailored to match the look and feel of your space. Whether you're looking for a solution for your outdoor living area, or want to add a unique touch to your indoor space, Kore Louvers offer a versatile and stylish option.

#### Some features of Kore Decor Louvers Panels include:

**Privacy:** The louvered panels provide privacy and keep your space protected from unwanted attention.

**Light Control:** Kore Decor Louvers can be adjusted to control the amount of light entering a room, reducing glare and creating a comfortable atmosphere.

**Customizable:** The panels can be customized to match the look and feel of your space, making them a unique design element that elevates your decor.

**Versatile:** Kore Decor Louvers can be used in both indoor and outdoor spaces, making them a great choice for any room or area.