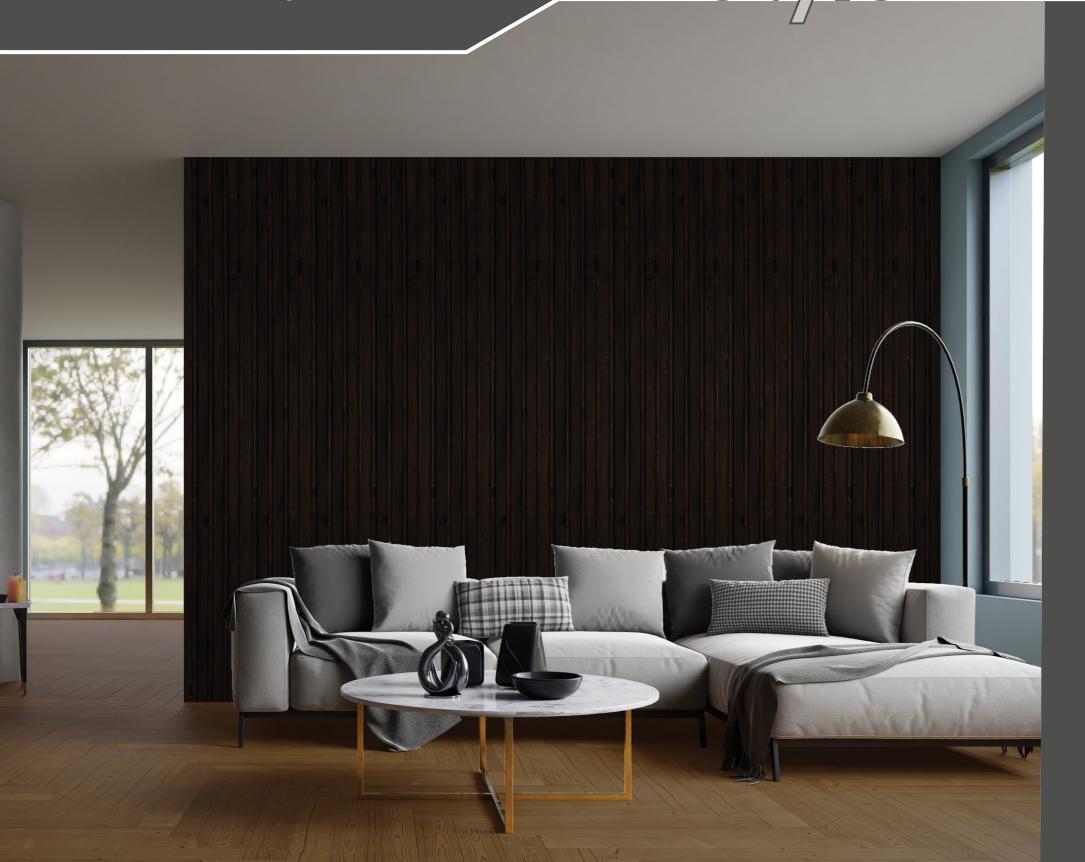

#### **ABOUT:**

Kore Decor Louvers are the perfect solution for adding style and functionality to your home or office. These louvered panels are designed to provide privacy, control light levels, and enhance the overall look of your decor.

With their customizable design, Kore Louvers can be tailored to match the look and feel of your space. Whether you're looking for a solution for your outdoor living area, or want to add a unique touch to your indoor space, Kore Louvers offer a versatile and stylish option.

#### Some features of Kore Decor Louvers Panels include:

**Privacy:** The louvered panels provide privacy and keep your space protected from unwanted attention.

**Light Control:** Kore Decor Louvers can be adjusted to control the amount of light entering a room, reducing glare and creating a comfortable atmosphere.

**Customizable:** The panels can be customized to match the look and feel of your space, making them a unique design element that elevates your decor.

**Versatile:** Kore Decor Louvers can be used in both indoor and outdoor spaces, making them a great choice for any room or area.

**Stylish:** With their unique design, Kore Louvers are a stylish addition to any home or office, adding a touch of sophistication and elegance to your space