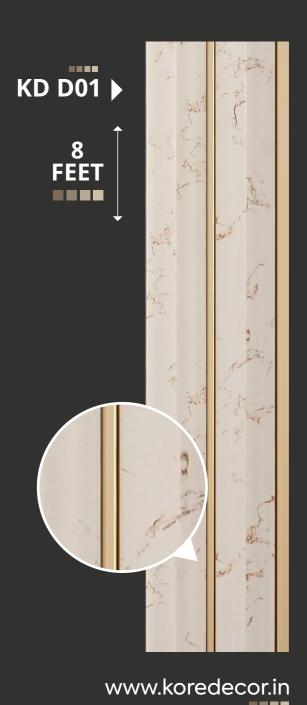

#### **ABOUT:**

Kore Decor Louvers are the perfect solution for adding style and functionality to your home or office. These louvered panels are designed to provide privacy, control light levels, and enhance the overall look of your decor.

#### Some features of Kore Decor Louvers Panels include:

**Privacy:** The louvered panels provide privacy and keep your space protected from unwanted attention.

**Light Control:** Kore Decor Louvers can be adjusted to control the amount of light entering a room, reducing glare and creating a comfortable atmosphere.

**Customizable:** The panels can be customized to match the look and feel of your space, making them a unique design element that elevates your decor.

**Versatile:** Kore Decor Louvers can be used in both indoor and outdoor spaces, making them a great choice for any room or area.

**Durable:** Made from high-quality materials, Kore Decor Louvers are built to last and can withstand the wear and tear of daily use.

**Easy to maintain:** The panels are easy to clean and maintain, making them a low-maintenance option for any space.

**Stylish:** With their unique design, Kore Louvers are a stylish addition to any home or office, adding a touch of sophistication and elegance to your space