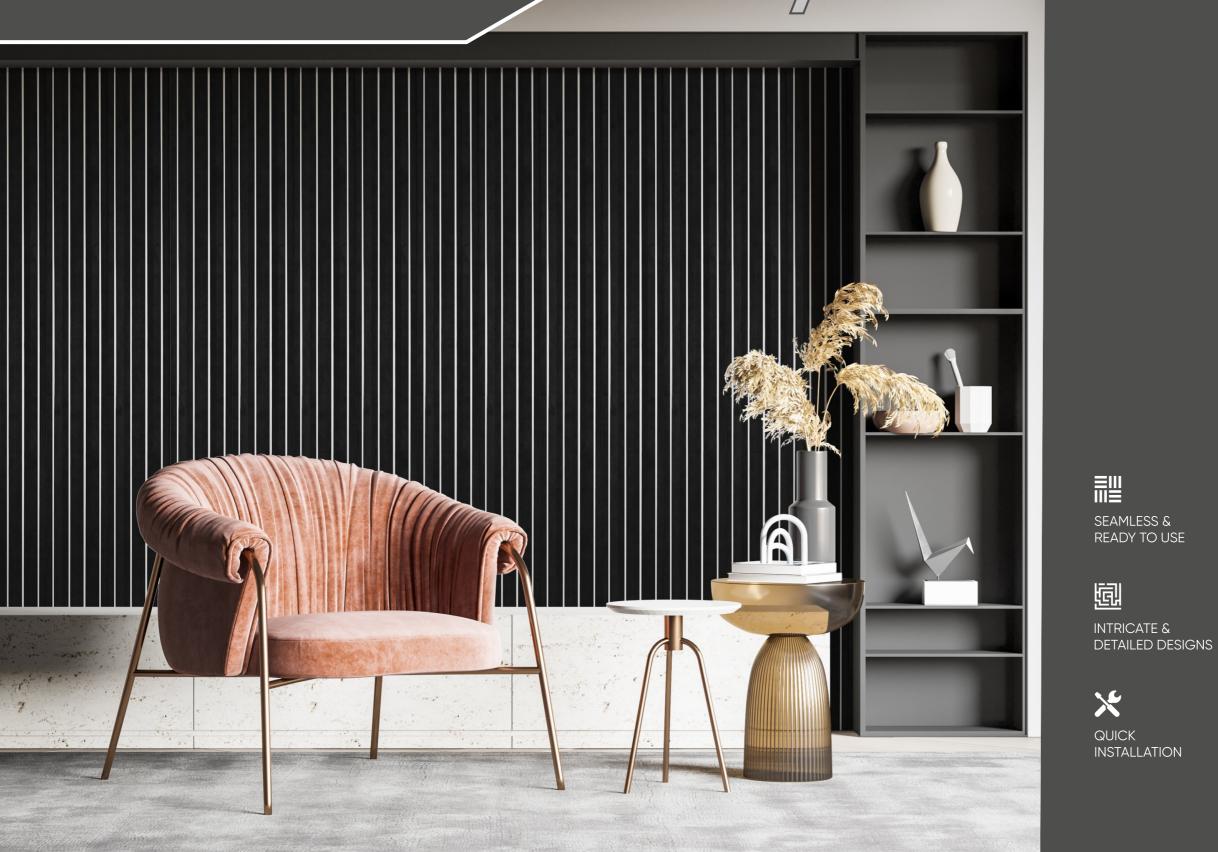

#### **ABOUT:**

Kore Decor Louvers are the perfect solution for adding style and functionality to your home or office. These louvered panels are designed to provide privacy, control light levels, and enhance the overall look of your decor.

With their customizable design, Kore Louvers can be tailored to match the look and feel of your space. Whether you're looking for a solution for your outdoor living area, or want to add a unique touch to your indoor space, Kore Louvers offer a versatile and stylish option.

#### Some features of Kore Decor Louvers Panels include:

**Privacy:** The louvered panels provide privacy and keep your space protected from unwanted attention.

**Light Control:** Kore Decor Louvers can be adjusted to control the amount of light entering a room, reducing glare and creating a comfortable atmosphere.

**Customizable:** The panels can be customized to match the look and feel of your space, making them a unique design element that elevates your decor.

**Versatile:** Kore Decor Louvers can be used in both indoor and outdoor spaces, making them a great choice for any room or area.

**Stylish:** With their unique design, Kore Louvers are a stylish addition to any home or office, adding a touch of sophistication and elegance to your space

#### **PRODUCT FEATURES**

Kore Decor Louvers Panels: "Upgrade your space with Kore Decor Louvers – stylish and functional louvered panels that provide privacy, light control and enhance your home or office decor. Customizable and versatile, Kore Decor Louvers offer a unique design solution for both indoor and outdoor spaces."