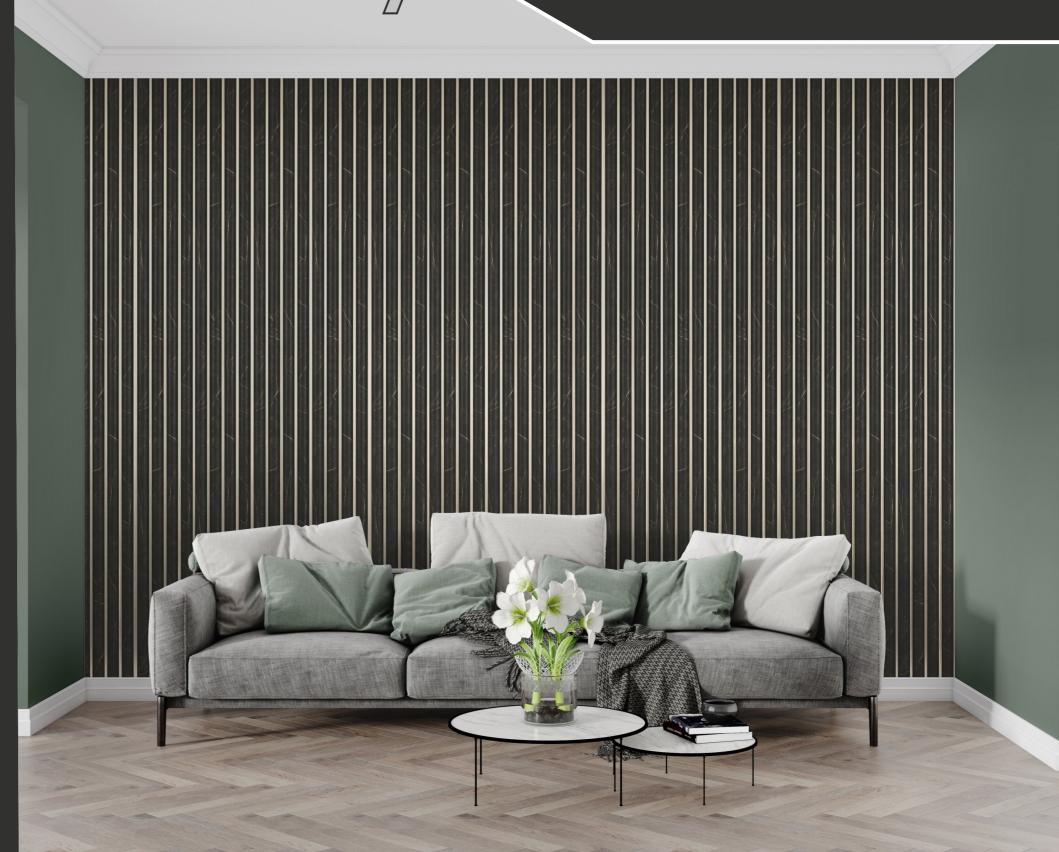

#### **ABOUT:**

Kore Decor Louvers are the perfect solution for adding style and functionality to your home or office. These louvered panels are designed to provide privacy, control light levels, and enhance the overall look of your decor.

With their customizable design, Kore Louvers can be tailored to match the look and feel of your space. Whether you're looking for a solution for your outdoor living area, or want to add a unique touch to your indoor space, Kore Louvers offer a versatile and stylish option.

#### Some features of Kore Decor Louvers Panels include:

**Privacy:** The louvered panels provide privacy and keep your space protected from unwanted attention.

**Light Control:** Kore Decor Louvers can be adjusted to control the amount of light entering a room, reducing glare and creating a comfortable atmosphere.

**Customizable:** The panels can be customized to match the look and feel of your space, making them a unique design element that elevates your decor.

**Versatile:** Kore Decor Louvers can be used in both indoor and outdoor spaces, making them a great choice for any room or area.

**Stylish:** With their unique design, Kore Louvers are a stylish addition to any home or office, adding a touch of sophistication and elegance to your space