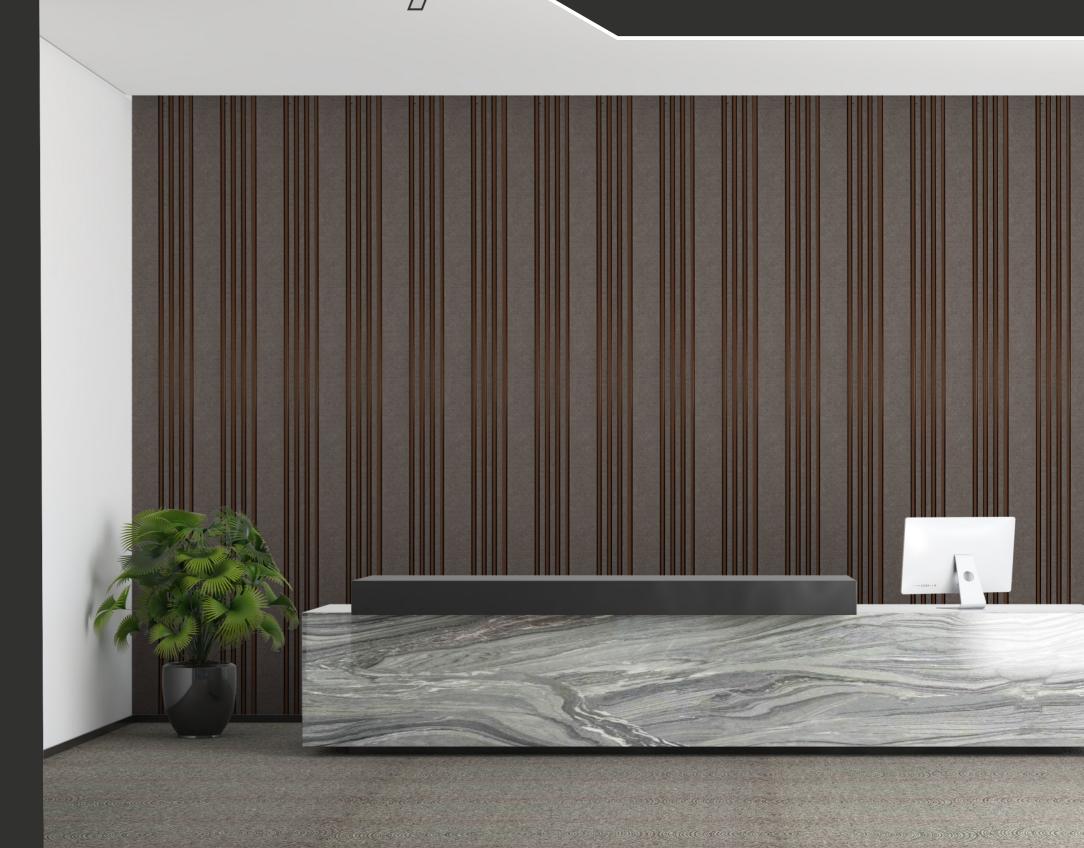

With their customizable design, Kore Louvers can be tailored to match the look and feel of your space. Whether you're looking for a solution for your outdoor living area, or want to add a unique touch to your indoor space, Kore Louvers offer a versatile and stylish option.

**Customizable:** The panels can be customized to match the look and feel of your space, making them a unique design element that elevates your decor.

**Versatile:** Kore Decor Louvers can be used in both indoor and outdoor spaces, making them a great choice for any room or area.