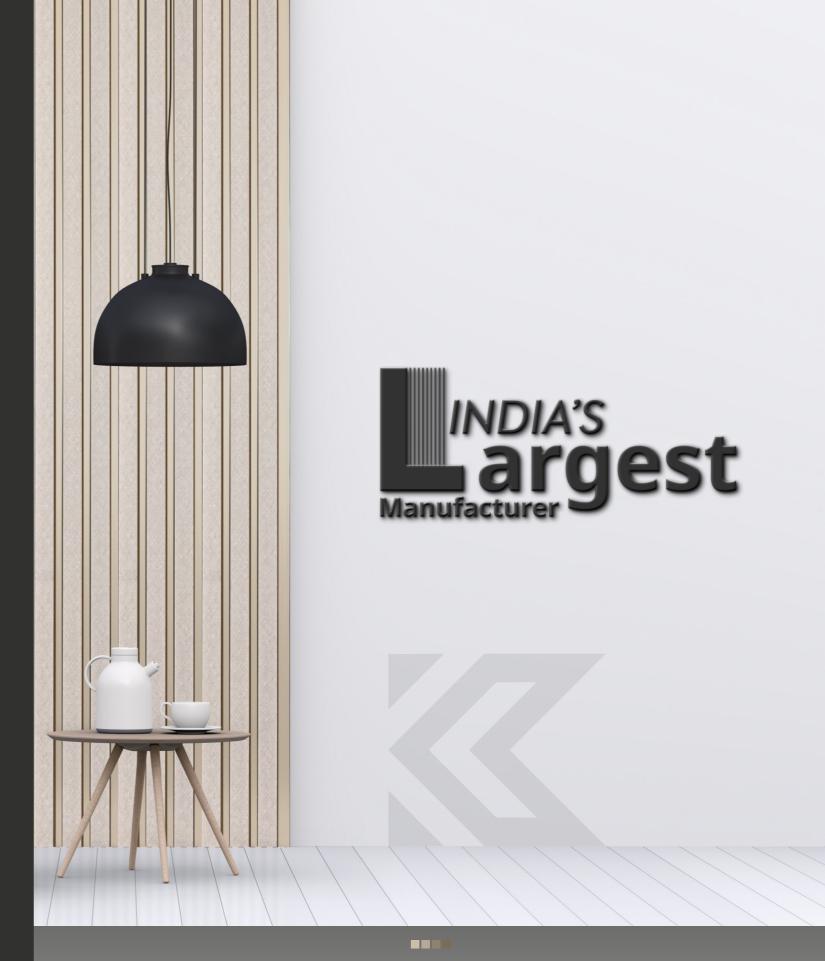

With their customizable design, Kore Louvers can be tailored to match the look and feel of your space. Whether you're looking for a solution for your outdoor living area, or want to add a unique touch to your indoor space, Kore Louvers offer a versatile and stylish option.

**Customizable:** The panels can be customized to match the look and feel of your space, making them a unique design element that elevates your decor.

**Versatile:** Kore Decor Louvers can be used in both indoor and outdoor spaces, making them a great choice for any room or area.