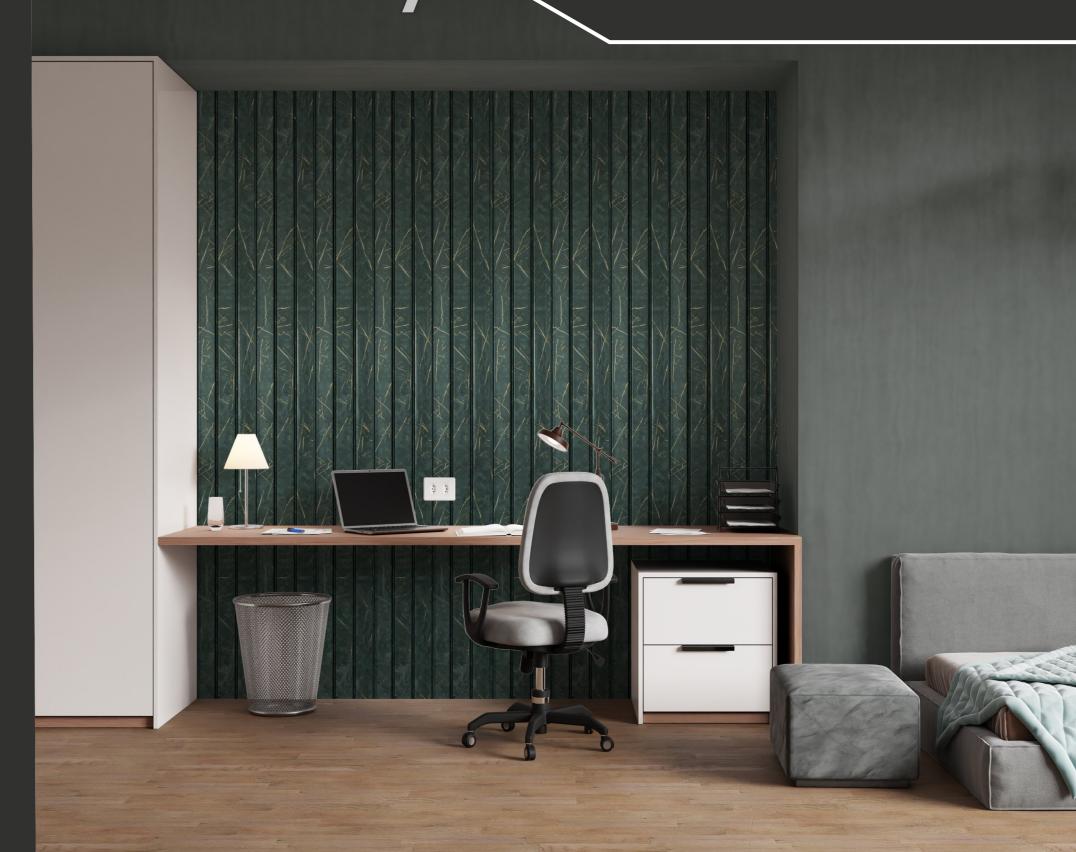

#### **ABOUT:**

Kore Decor Louvers are the perfect solution for adding style and functionality to your home or office. These louvered panels are designed to provide privacy, control light levels, and enhance the overall look of your decor.

With their customizable design, Kore Louvers can be tailored to match the look and feel of your space. Whether you're looking for a solution for your outdoor living area, or want to add a unique touch to your indoor space, Kore Louvers offer a versatile and stylish option.

#### Some features of Kore Decor Louvers Panels include:

**Privacy:** The louvered panels provide privacy and keep your space protected from unwanted attention.

**Light Control:** Kore Decor Louvers can be adjusted to control the amount of light entering a room, reducing glare and creating a comfortable atmosphere.

**Customizable:** The panels can be customized to match the look and feel of your space, making them a unique design element that elevates your decor.

**Versatile:** Kore Decor Louvers can be used in both indoor and outdoor spaces, making them a great choice for any room or area.

**Stylish:** With their unique design, Kore Louvers are a stylish addition to any home or office, adding a touch of sophistication and elegance to your space