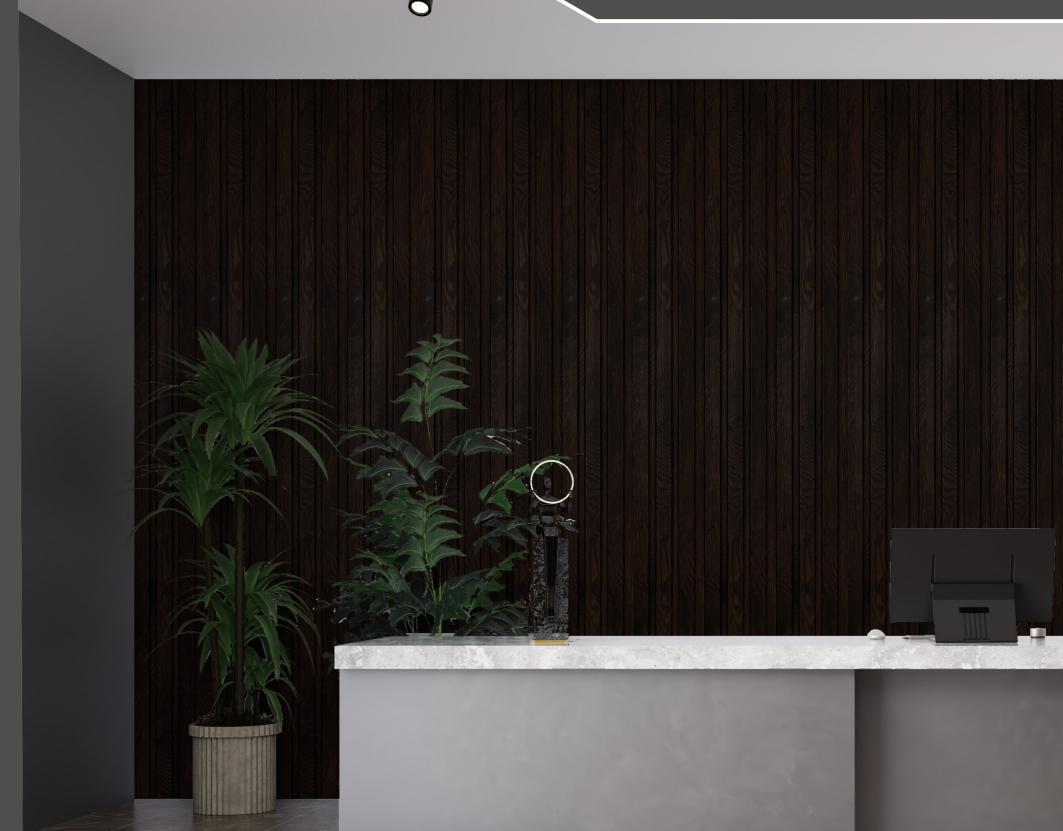

#### **ABOUT:**

Kore Decor Louvers are the perfect solution for adding style and functionality to your home or office. These louvered panels are designed to provide privacy, control light levels, and enhance the overall look of your decor.

With their customizable design, Kore Louvers can be tailored to match the look and feel of your space. Whether you're looking for a solution for your outdoor living area, or want to add a unique touch to your indoor space, Kore Louvers offer a versatile and stylish option.

**Stylish:** With their unique design, Kore Louvers are a stylish addition to any home or office, adding a touch of sophistication and elegance to your space