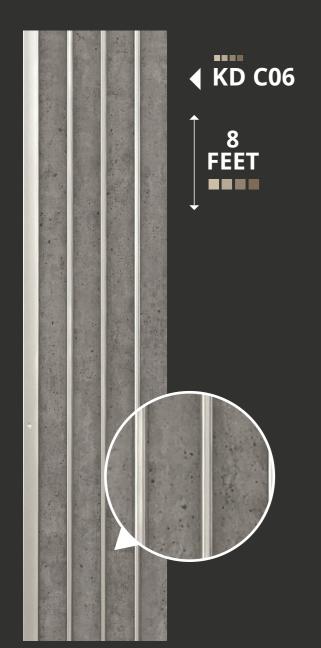

#### Some features of Kore Decor Louvers Panels include:

**Privacy:** The louvered panels provide privacy and keep your space protected from unwanted attention.

**Light Control:** Kore Decor Louvers can be adjusted to control the amount of light entering a room, reducing glare and creating a comfortable atmosphere.

**Customizable:** The panels can be customized to match the look and feel of your space, making them a unique design element that elevates your decor.

**Versatile:** Kore Decor Louvers can be used in both indoor and outdoor spaces, making them a great choice for any room or area.

**Durable:** Made from high-quality materials, Kore Decor Louvers are built to last and can withstand the wear and tear of daily use.

**Easy to maintain:** The panels are easy to clean and maintain, making them a low-maintenance option for any space.

**Stylish:** With their unique design, Kore Louvers are a stylish addition to any home or office, adding a touch of sophistication and elegance to your space