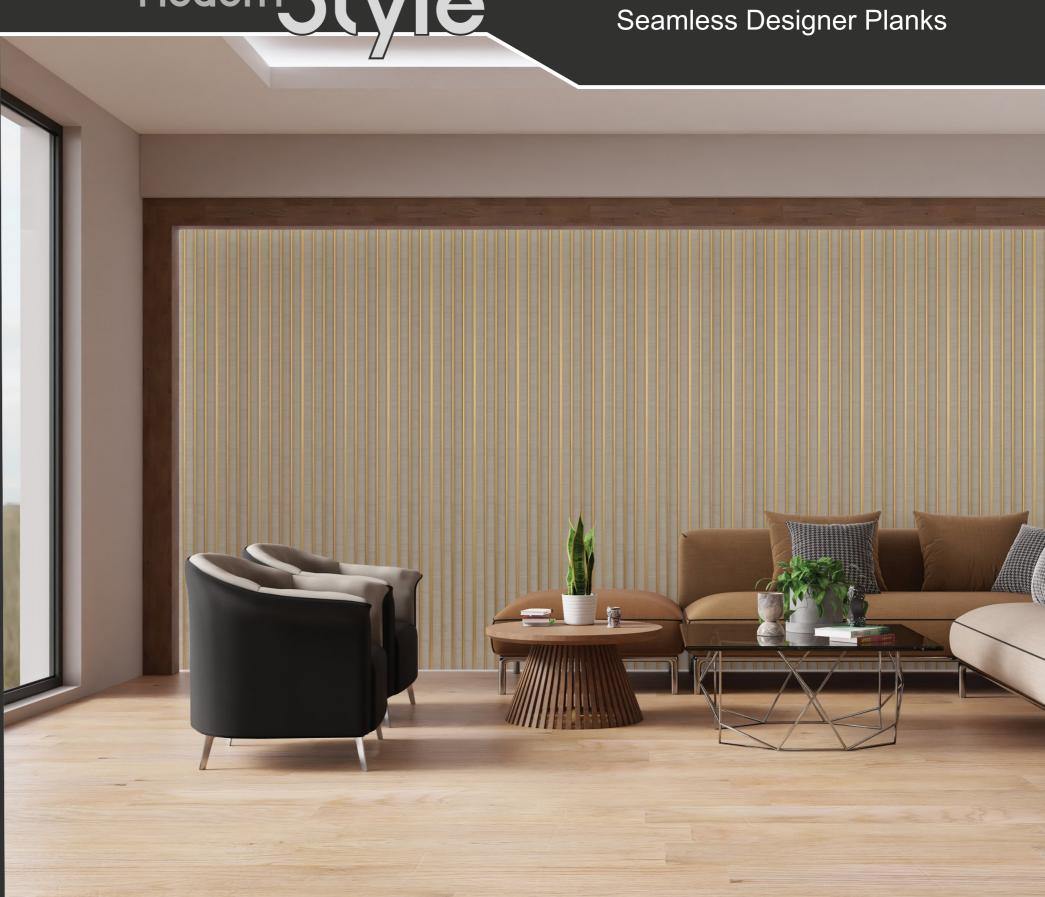

### LOUVERS Seamless Designer Planks

www.koredecor.in

SEAMLESS & READY TO USE

INTRICATE &
DETAILED DESIGNS

ModernStyle

#### **ABOUT:**

Kore Decor Louvers are the perfect solution for adding style and functionality to your home or office. These louvered panels are designed to provide privacy, control light levels, and enhance the overall look of your decor.

With their customizable design, Kore Louvers can be tailored to match the look and feel of your space. Whether you're looking for a solution for your outdoor living area, or want to add a unique touch to your indoor space, Kore Louvers offer a versatile and stylish option.

#### Some features of Kore Decor Louvers Panels include:

**Privacy:** The louvered panels provide privacy and keep your space protected from unwanted attention.

**Light Control:** Kore Decor Louvers can be adjusted to control the amount of light entering a room, reducing glare and creating a comfortable atmosphere.

**Customizable:** The panels can be customized to match the look and feel of your space, making them a unique design element that elevates your decor.

**Versatile:** Kore Decor Louvers can be used in both indoor and outdoor spaces, making them a great choice for any room or area.

**Durable:** Made from high-quality materials, Kore Decor Louvers are built to last and can withstand the wear and tear of daily use.

**Easy to maintain:** The panels are easy to clean and maintain, making them a low-maintenance option for any space.

**Stylish:** With their unique design, Kore Louvers are a stylish addition to any home or office, adding a touch of sophistication and elegance to your space