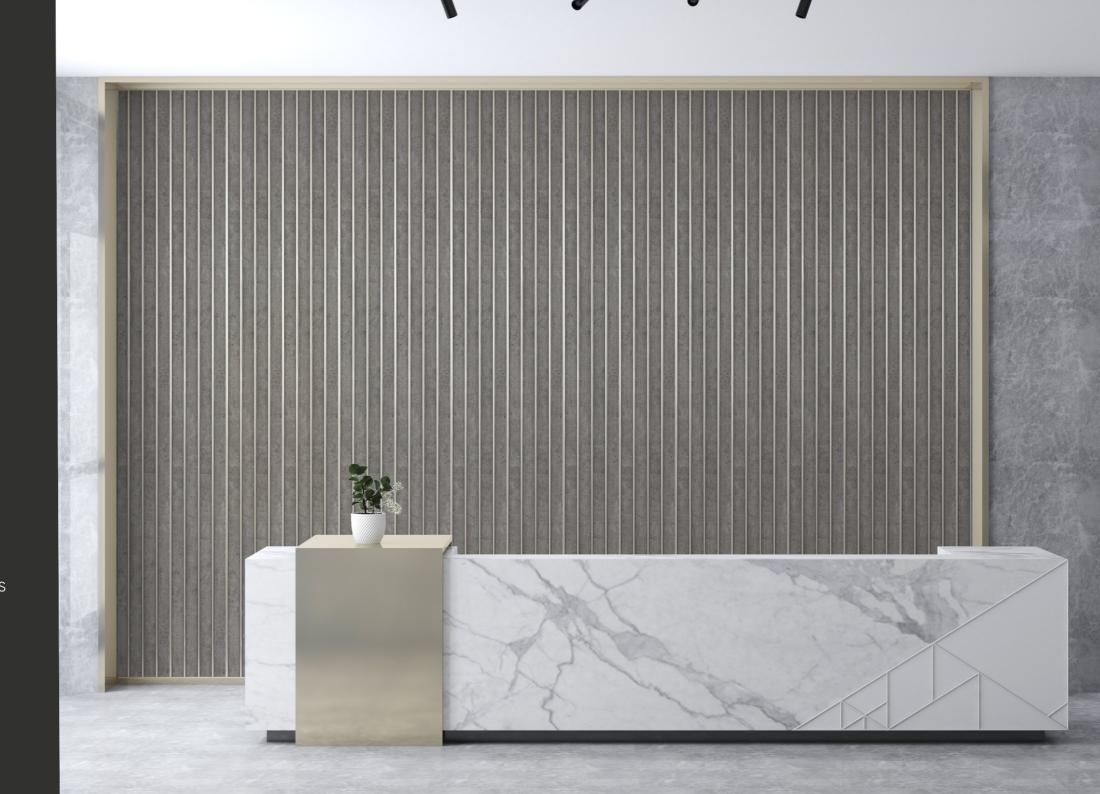

#### **ABOUT:**

Kore Decor Louvers are the perfect solution for adding style and functionality to your home or office. These louvered panels are designed to provide privacy, control light levels, and enhance the overall look of your decor.

With their customizable design, Kore Louvers can be tailored to match the look and feel of your space. Whether you're looking for a solution for your outdoor living area, or want to add a unique touch to your indoor space, Kore Louvers offer a versatile and stylish option.

#### **PRODUCT FEATURES**

Kore Decor Louvers Panels: "Upgrade your space with Kore Decor Louvers – stylish and functional louvered panels that provide privacy, light control and enhance your home or office decor. Customizable and versatile, Kore Decor Louvers offer a unique design solution for both indoor and outdoor spaces."